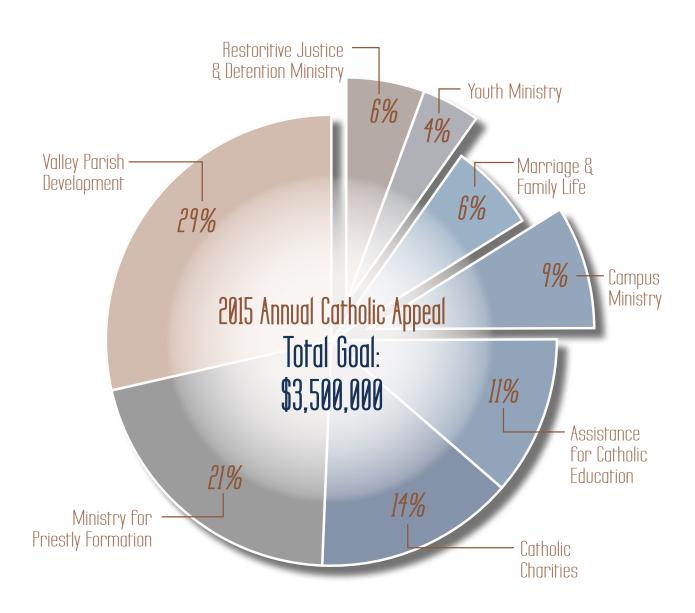

Our goal for 2015 is \$3.5 million.

| Restorative Justice and Detention Ministry                                                                                                                                                                                                                                                                                                       |
|--------------------------------------------------------------------------------------------------------------------------------------------------------------------------------------------------------------------------------------------------------------------------------------------------------------------------------------------------|
| Youth Ministry                                                                                                                                                                                                                                                                                                                                   |
| Marriage and Family Life                                                                                                                                                                                                                                                                                                                         |
| Campus Ministry  Guided by the Gospels, Campus Ministry helps transform the lives of college students in the development and growth of a flourishing spiritual life. These young adults represent the future leaders of our Church. They are committed to bringing what they have experienced through Campus Ministry to our parish communities. |
| Assistance for Catholic Education                                                                                                                                                                                                                                                                                                                |
| Catholic Charities                                                                                                                                                                                                                                                                                                                               |
| Ministry for Priestly Formation                                                                                                                                                                                                                                                                                                                  |
| Valley Parish Development \$1,000,000  Ten parish communities serve over 13,000 Catholic families in Imperial Valley. Several of them need our help to expand their facilities so they can respond adequately to the needs of the people.                                                                                                        |